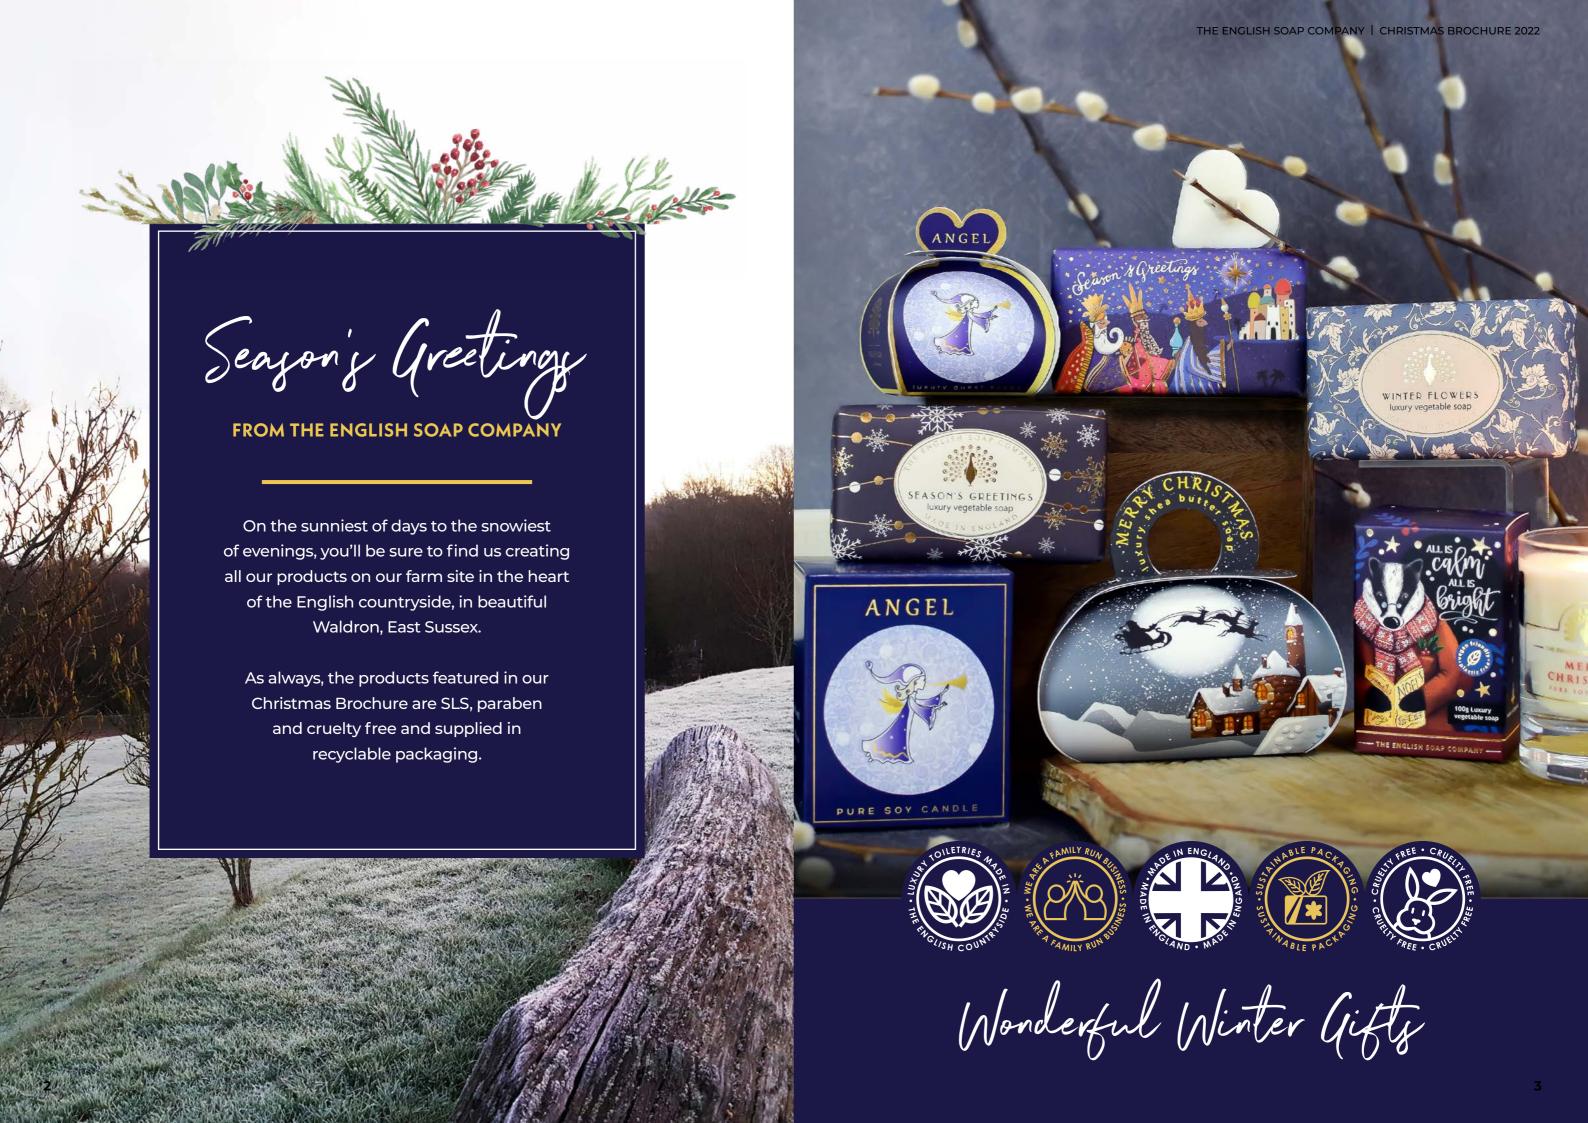

## THE ENGLISH SOAP COMPANY — CHRISTMAS BROCHURE 2022

### Indulge with festive fragrances for both body and home.

The Winter Village Collection and Elf Collection, with notes of warm spices, nutmeg, cinnamon & red wine. The Merry Christmas Collection, fragranced with soft winter florals and seasonal greenery. And The Angel Collection with uplifting notes of dewberry, sweet vanilla and musk.

A. WINTER VILLAGE, LARGE GIFT BAG SOAP LBS1001 | 260G

O. ANGEL, LARGE GIFT BAG SOAP

LBS1005 | 260G # IN CASE: 6

STEP BACK INCIME

The beautiful and nostalgic Victorian & White Christmas collections have a delightful spiced plum & honeysuckle perfume with warm notes of seasonal spices and sweet fruits. Top notes of magnolia, jasmine and honeysuckle complement the rich plum scent. A fresh delicate Christmas fragrance with a floral twist. They make wonderful gifts as a set, or perfect little individual stocking fillers.

### SPICED PLUM & HONEYSUCKLE FRAGRANCE

- A. SBE1007: A VICTORIAN CHRISTMAS GIFT BOXED HAND SOAPS | 3 X 100G | NUMBER IN CASE: 4
- B. LMC1007: A VICTORIAN CHRISTMAS CANDLE | 170ML | NUMBER IN CASE: 4
- C. GS1007: A VICTORIAN CHRISTMAS LUXURY GUEST SOAPS | 3 X 20G | NUMBER IN CASE: 14
- D. LBS1007: A VICTORIAN CHRISTMAS LARGE GIFT BATH SOAP | 260G | NUMBER IN CASE: 6
- E. LMC1008: A WHITE CHRISTMAS CANDLE | 170ML | NUMBER IN CASE: 4
- F. GS1008: A WHITE CHRISTMAS CANDLE GUEST SOAPS | 3 X 20G | NUMBER IN CASE: 14
- G. LBS1008: A WHITE CHRISTMAS LARGE GIFT BATH SOAP | 260G | NUMBER IN CASE: 6