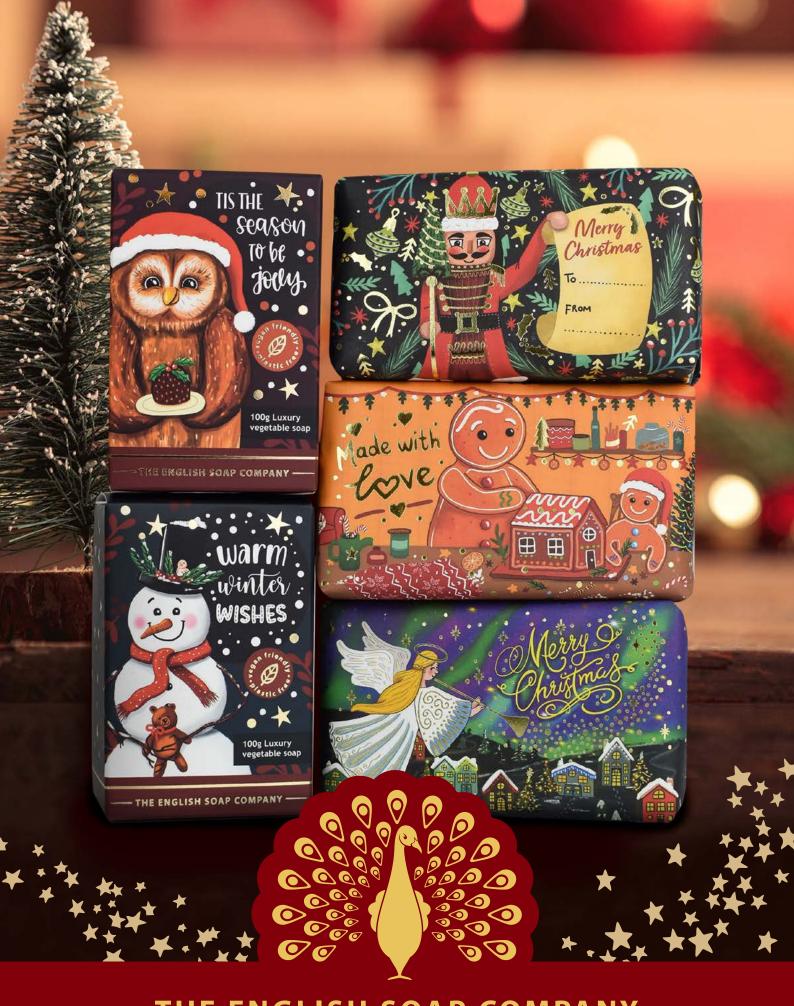

## CHARACTER SOAPS

Share A Little Joy This Christmas

Give the gift of joy with one of our brand new for 2022 Christmas Character soaps. Seven jolly, festive boxed soaps, each illustrated with colourful characters and a heartfelt message, making a wonderful gift or stocking filler.

- A. CB001: BADGER | 100G | NUMBER IN CASE: 10
- B. CB002: POLAR BEAR | 100G | NUMBER IN CASE: 10
- **C.** CB003: OWL | 100G | NUMBER IN CASE: 10
- D. CB004: PENGUIN | 100G | NUMBER IN CASE: 10
- E. CB005: FATHER CHRISTMAS | 100G | NUMBER IN CASE: 10
- F. CB006: SNOWMAN | 100G | NUMBER IN CASE: 10
- G. CB007: REINDEER | 100G | NUMBER IN CASE: 10

Each 100g soap is fragranced with the enchanting blend of Frankincense and Myrrh, with notes of sandalwood, cedarwood and amber. These small but mighty oval shaped soaps are the ideal size for massaging in your hands for that extra thorough cleanse.