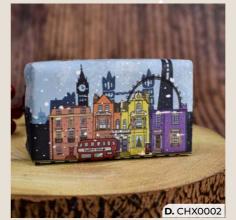

- D. CHX0002: LONDON IN WINTER; WINTER FLOWERS | 190G | NUMBER IN CASE: 8
- E. CHX0005: ENGLISH COUNTRYSIDE IN WINTER; MERRY CHRISTMAS | 190G | NUMBER IN CASE: 8
- F. CHX0001: WINTER ANIMALS; MULLED WINE | 190G | NUMBER IN CASE: 8