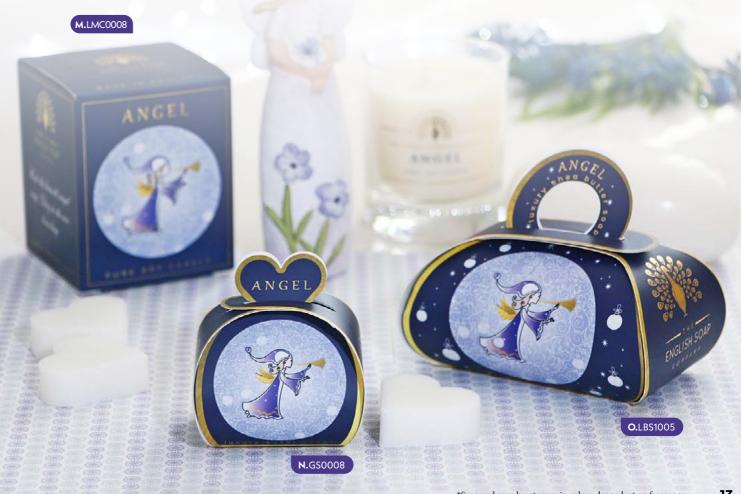

# IN CASE: 6 K. ELF, SOY WAX CANDLE

LMC1002 | 170G # IN CASE: 4 L. ELF, 3 WICK SOY

CANDLE HC0004 | 450ML # IN CASE: 2

M. ANGEL, SOY WAX CANDLE

LMC0008 | 170G # IN CASE: 4

N. ANGEL, SMALL **GUEST BAG SOAP** GS0008 | 3 X 20G # IN CASE: 14

O. ANGEL, LARGE GIFT BAG SOAP

LBS1005 | 260G # IN CASE: 6

STEP BACK INCIME

The beautiful and nostalgic Victorian & White Christmas collections have a delightful spiced plum & honeysuckle perfume with warm notes of seasonal spices and sweet fruits. Top notes of magnolia, jasmine and honeysuckle complement the rich plum scent. A fresh delicate Christmas fragrance with a floral twist. They make wonderful gifts as a set, or perfect little individual stocking fillers.