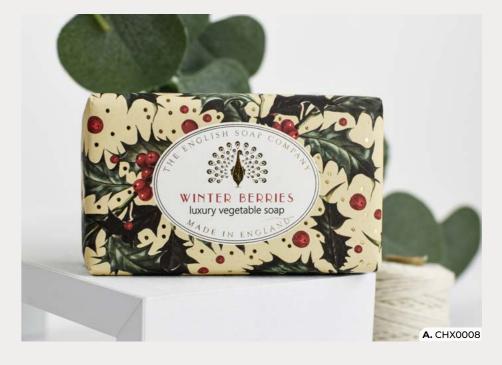

### FESTIVE SOAP BAR COLLECTION

Luxurious vegan friendly soap bars with a modern take on nostalgic soap fragrances, wrapped in beautiful, vintage inspired designs.

- A. CHX0008: WINTER BERRIES | 190G | NUMBER IN CASE: 8
- B. CHX0011: MERRY CHRISTMAS | 190G | NUMBER IN CASE: 8
- C. CHX0010: DECK THE HALLS; MULLED WINE | 190G | NUMBER IN CASE: 8
- D. CHX0007: FRANKINCENSE & MYRRH | 190G | NUMBER IN CASE: 8
- E. CHX0009: WINTER FLOWERS | 190G | NUMBER IN CASE: 8
- F. CHX0012: SEASON'S GREETINGS; CINNAMON & ORANGE | 190G | NUMBER IN CASE: 8