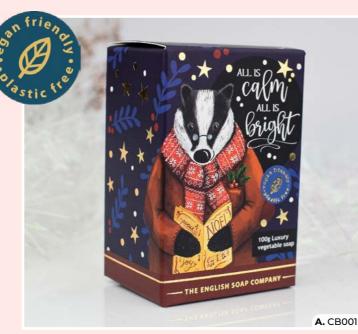

- A. CB001: BADGER | 100G | NUMBER IN CASE: 10
- B. CB002: POLAR BEAR | 100G | NUMBER IN CASE: 10
- **C.** CB003: OWL | 100G | NUMBER IN CASE: 10
- D. CB004: PENGUIN | 100G | NUMBER IN CASE: 10
- E. CB005: FATHER CHRISTMAS | 100G | NUMBER IN CASE: 10
- F. CB006: SNOWMAN | 100G | NUMBER IN CASE: 10
- G. CB007: REINDEER | 100G | NUMBER IN CASE: 10

Each 100g soap is fragranced with the enchanting blend of Frankincense and Myrrh, with notes of sandalwood, cedarwood and amber. These small but mighty oval shaped soaps are the ideal size for massaging in your hands for that extra thorough cleanse.