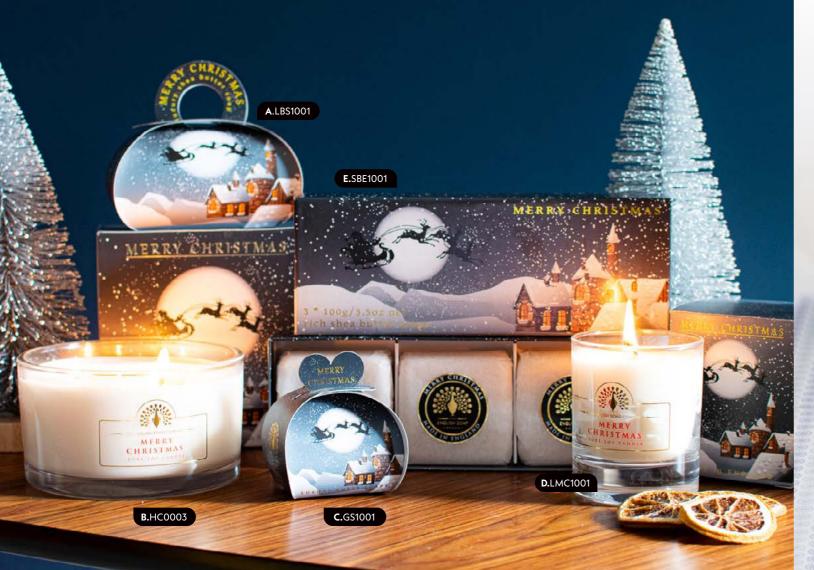

A. WINTER VILLAGE, LARGE GIFT BAG SOAP LBS1001 | 260G

# IN CASE: 6

B. WINTER VILLAGE, 3 WICK SOY CANDLE HC0003 | 450ML # IN CASE: 2

C. WINTER VILLAGE, SMALL GUEST BAG SOAP

GS1001 | 3 X 20G # IN CASE: 14

D. WINTER VILLAGE, SOY WAX CANDLE LMC1001 | 170G # IN CASE: 4

E. WINTER WILLAGE, GIFT BOXED HAND

SOAPS SBE1001 | 3 X 100G # IN CASE: 4 F. MERRY CHRISTMAS,

SMALL GUEST BAG SOAP GS0007 | 3 X 20G # IN CASE: 14

G. MERRY CHRISTMAS, J. ELF, LARGE GIFT LARGE GIFT **BAG SOAP** LBS1006 | 260G # IN CASE: 6