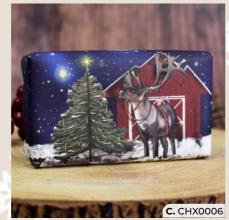

Beautiful gold foiling embellishes the collection, making these soaps not just a bathroom essential, but a special gift for friends and family.

- A. CHX0003: SANTA; CINNAMON & ORANGE | 190G | NUMBER IN CASE: 8
- B. CHX0004: THREE KINGS; FRANKINCENSE & MYRRH | 190G | NUMBER IN CASE: 8
- C. CHX0006: CHRISTMAS REINDEER; FIR TREE | 190G | NUMBER IN CASE: 8