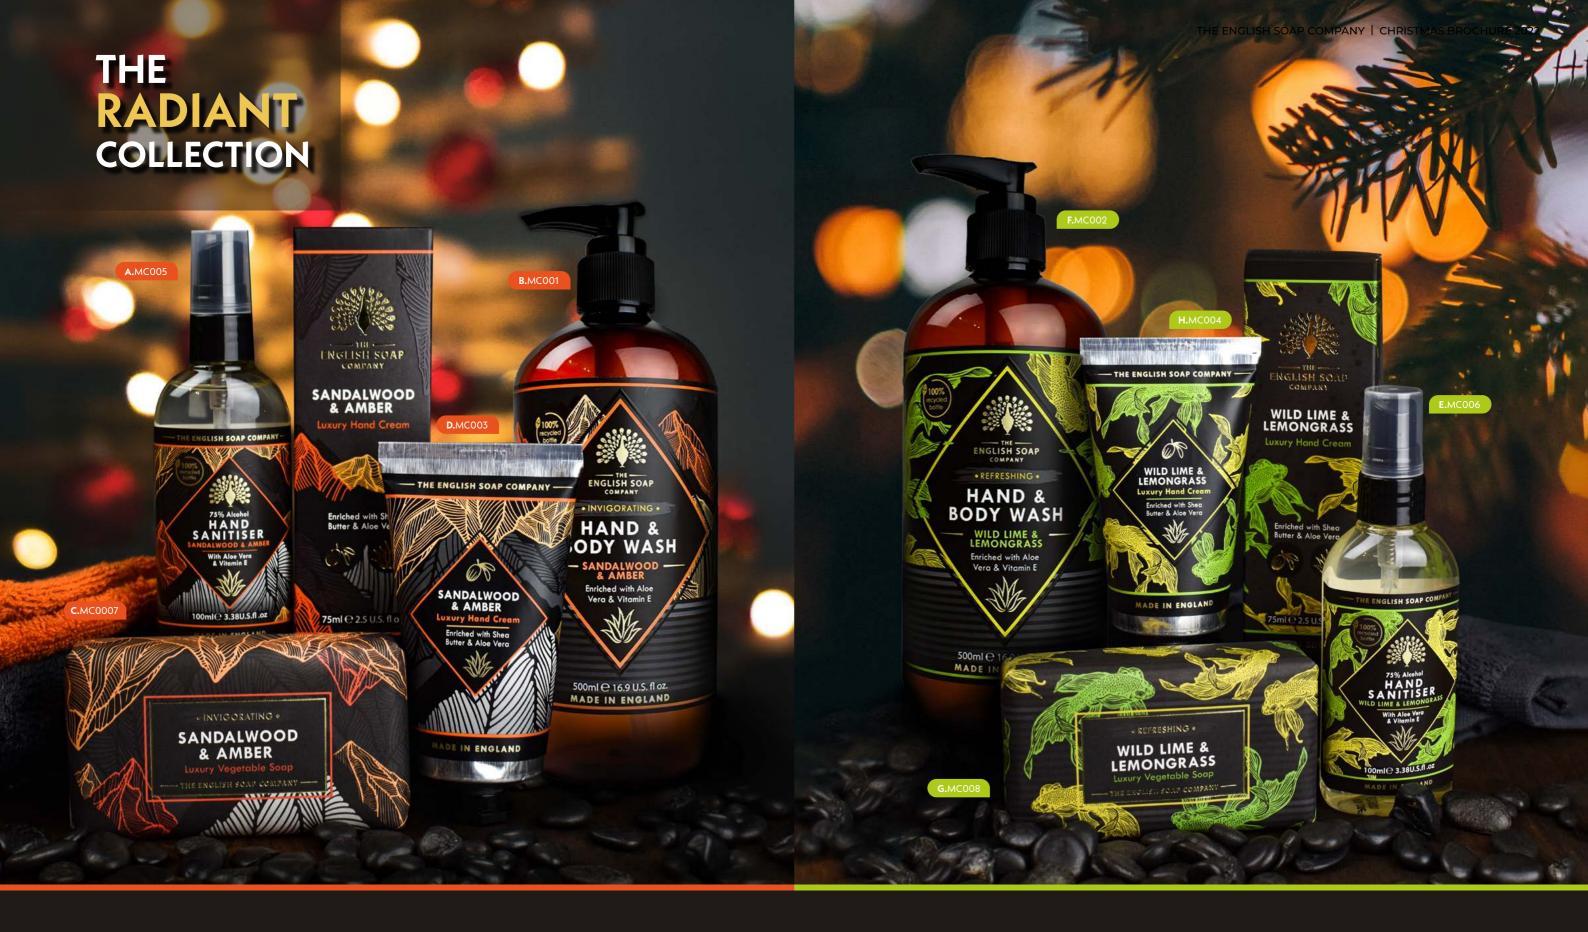

**ESC WINTER SHELF RUNNER** 450MM X 120MM (POE07)

Feel invigorated and revived with our Radiant hand and body care range. Breathe in the outdoors with the earthy scent of Sandalwood & Amber and feel refreshed with Wild Lime & Lemongrass. The products can either be sold individually or as part of a full set.

A. HAND SANITISER
SANDALWOOD & AMBER
MC005 | 100ML | # IN CASE: 8

B. HAND & BODY WASH
SANDALWOOD & AMBER
MC001 | 500ML | # IN CASE: 6

C. SOAP BAR SANDALWOOD & AMBER MC007 | 190G | # IN CASE: 8

D. HAND CREAM
SANDALWOOD & AMBER
MC003 | 75ML | # IN CASE: 6

E. HAND SANITISER
WILD LIME & LEMONGRASS
MC006 | 100ML | # IN CASE: 8

F. HAND & BODY WASH
WILD LIME & LEMONGRASS
MC002 | 500ML | # IN CASE: 6

G. SOAP BAR
WILD LIME & LEMONGRASS
MC008 | 190G | # IN CASE: 8

H. HAND CREAM
WILD LIME & LEMONGRASS
MC004 | 75ML | # IN CASE: 6