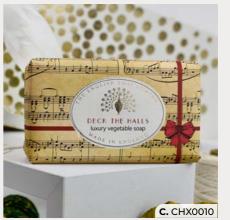

### FESTIVE SOAP BAR COLLECTION

Luxurious vegan friendly soap bars with a modern take on nostalgic soap fragrances, wrapped in beautiful, vintage inspired designs.

- A. CHX0008: WINTER BERRIES | 190G | NUMBER IN CASE: 8
- B. CHX0011: MERRY CHRISTMAS | 190G | NUMBER IN CASE: 8
- C. CHX0010: DECK THE HALLS; MULLED WINE | 190G | NUMBER IN CASE: 8
- D. CHX0007: FRANKINCENSE & MYRRH | 190G | NUMBER IN CASE: 8
- E. CHX0009: WINTER FLOWERS | 190G | NUMBER IN CASE: 8
- F. CHX0012: SEASON'S GREETINGS; CINNAMON & ORANGE | 190G | NUMBER IN CASE: 8