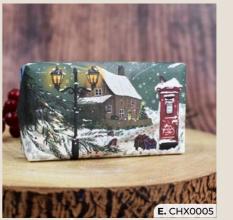

- D. CHX0002: LONDON IN WINTER; WINTER FLOWERS | 190G | NUMBER IN CASE: 8
- E. CHX0005: ENGLISH COUNTRYSIDE IN WINTER; MERRY CHRISTMAS | 190G | NUMBER IN CASE: 8
- F. CHX0001: WINTER ANIMALS; MULLED WINE | 190G | NUMBER IN CASE: 8