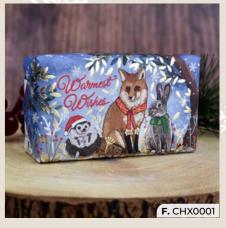

- D. CHX0002: LONDON IN WINTER; WINTER FLOWERS | 190G | NUMBER IN CASE: 8
- E. CHX0005: ENGLISH COUNTRYSIDE IN WINTER; MERRY CHRISTMAS | 190G | NUMBER IN CASE: 8
- F. CHX0001: WINTER ANIMALS; MULLED WINE | 190G | NUMBER IN CASE: 8