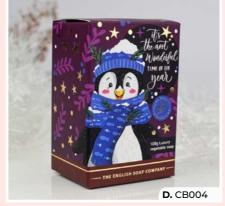

- A. CB001: BADGER | 100G | NUMBER IN CASE: 10
- B. CB002: POLAR BEAR | 100G | NUMBER IN CASE: 10
- **C.** CB003: OWL | 100G | NUMBER IN CASE: 10
- D. CB004: PENGUIN | 100G | NUMBER IN CASE: 10
- E. CB005: FATHER CHRISTMAS | 100G | NUMBER IN CASE: 10
- F. CB006: SNOWMAN | 100G | NUMBER IN CASE: 10
- G. CB007: REINDEER | 100G | NUMBER IN CASE: 10

Each 100g soap is fragranced with the enchanting blend of Frankincense and Myrrh, with notes of sandalwood, cedarwood and amber. These small but mighty oval shaped soaps are the ideal size for massaging in your hands for that extra thorough cleanse.