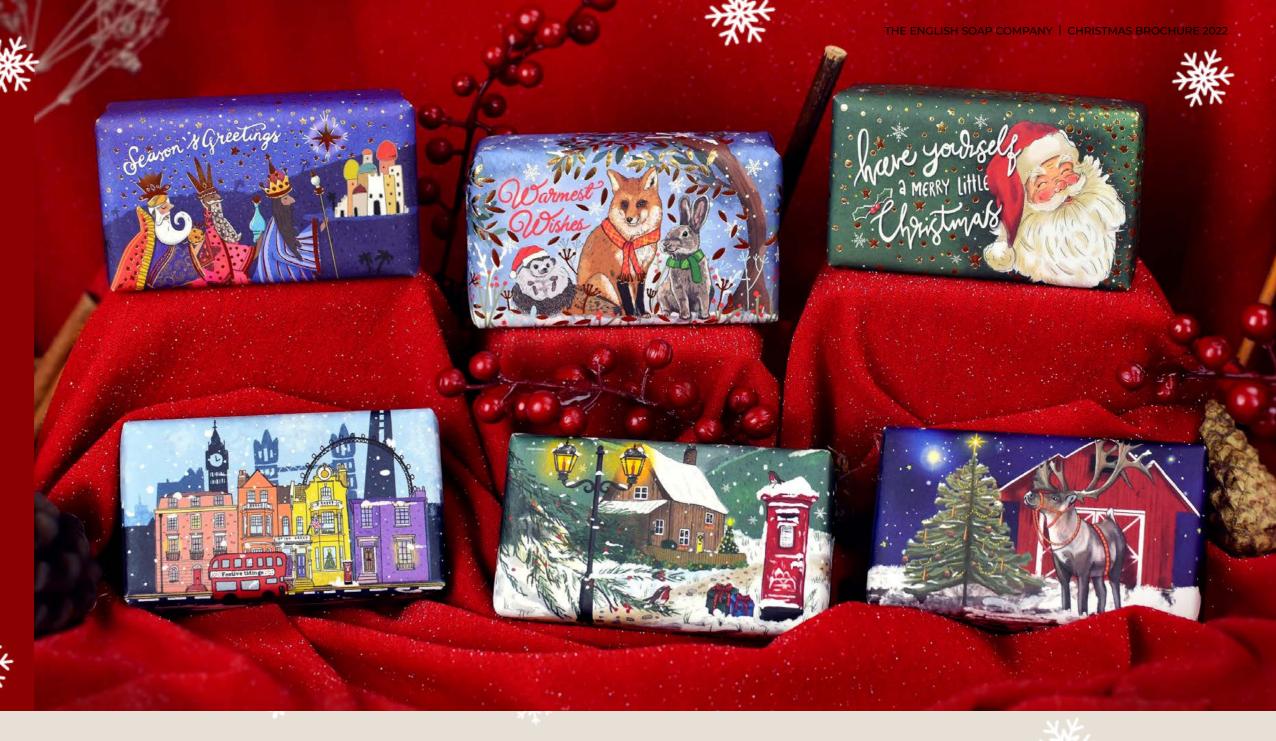

### ILLUSTRATED CHRISTMAS SOAP BAR COLLECTION

Joyous designs with an array of vibrant Christmas fragrances. This collection is guaranteed to bring a smile to anybody's face.

They capture heart-warming and quintessential scenes of the festive season.

Beautiful gold foiling embellishes the collection, making these soaps not just a bathroom essential, but a special gift for friends and family.

- A. CHX0003: SANTA; CINNAMON & ORANGE | 190G | NUMBER IN CASE: 8
- B. CHX0004: THREE KINGS; FRANKINCENSE & MYRRH | 190G | NUMBER IN CASE: 8
- C. CHX0006: CHRISTMAS REINDEER; FIR TREE | 190G | NUMBER IN CASE: 8

- D. CHX0002: LONDON IN WINTER; WINTER FLOWERS | 190G | NUMBER IN CASE: 8
- E. CHX0005: ENGLISH COUNTRYSIDE IN WINTER; MERRY CHRISTMAS | 190G | NUMBER IN CASE: 8
- F. CHX0001: WINTER ANIMALS; MULLED WINE | 190G | NUMBER IN CASE: 8