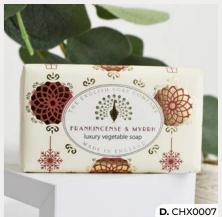

### FESTIVE SOAP BAR COLLECTION

Luxurious vegan friendly soap bars with a modern take on nostalgic soap fragrances, wrapped in beautiful, vintage inspired designs.

- A. CHX0008: WINTER BERRIES | 190G | NUMBER IN CASE: 8
- B. CHX0011: MERRY CHRISTMAS | 190G | NUMBER IN CASE: 8
- C. CHX0010: DECK THE HALLS; MULLED WINE | 190G | NUMBER IN CASE: 8
- D. CHX0007: FRANKINCENSE & MYRRH | 190G | NUMBER IN CASE: 8
- E. CHX0009: WINTER FLOWERS | 190G | NUMBER IN CASE: 8
- F. CHX0012: SEASON'S GREETINGS; CINNAMON & ORANGE | 190G | NUMBER IN CASE: 8