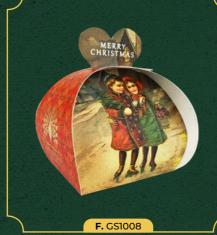

O. ANGEL, LARGE GIFT BAG SOAP

LBS1005 | 260G # IN CASE: 6

STEP BACK INCIME

The beautiful and nostalgic Victorian & White Christmas collections have a delightful spiced plum & honeysuckle perfume with warm notes of seasonal spices and sweet fruits. Top notes of magnolia, jasmine and honeysuckle complement the rich plum scent. A fresh delicate Christmas fragrance with a floral twist. They make wonderful gifts as a set, or perfect little individual stocking fillers.

### SPICED PLUM & HONEYSUCKLE FRAGRANCE

- A. SBE1007: A VICTORIAN CHRISTMAS GIFT BOXED HAND SOAPS | 3 X 100G | NUMBER IN CASE: 4
- B. LMC1007: A VICTORIAN CHRISTMAS CANDLE | 170ML | NUMBER IN CASE: 4
- C. GS1007: A VICTORIAN CHRISTMAS LUXURY GUEST SOAPS | 3 X 20G | NUMBER IN CASE: 14
- D. LBS1007: A VICTORIAN CHRISTMAS LARGE GIFT BATH SOAP | 260G | NUMBER IN CASE: 6
- E. LMC1008: A WHITE CHRISTMAS CANDLE | 170ML | NUMBER IN CASE: 4
- F. GS1008: A WHITE CHRISTMAS CANDLE GUEST SOAPS | 3 X 20G | NUMBER IN CASE: 14
- G. LBS1008: A WHITE CHRISTMAS LARGE GIFT BATH SOAP | 260G | NUMBER IN CASE: 6