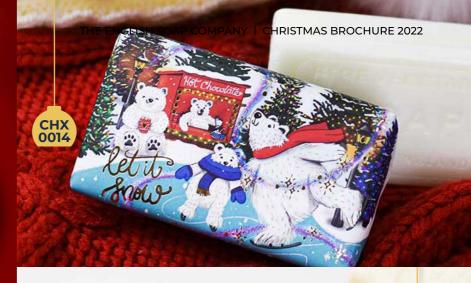

## LLUSTRATED (HRISTMAS

Hand drawn by our talented in-house illustrator with gold foil details, these festive soaps with wintery fragrances, make delightful little gifts & stocking fillers.

CHX0014 Polar Bears - Winter Flowers
CHX0013 Gingerbread - Cinnamon & Orange
CHX0015 Heavenly Angel - Angel Fragrance
CHX0016 Nutcracker - Frankincense & Myrrh

Our adorable characters mixed with the sweet messages and lashings of gold foil and sparkles create a truly magical and indulgent gift selection. The Frankincense & Myrrh Nutcracker soap bar is not only fabulous to look at, it saves on wrapping paper too! Simply write the names on the scroll.