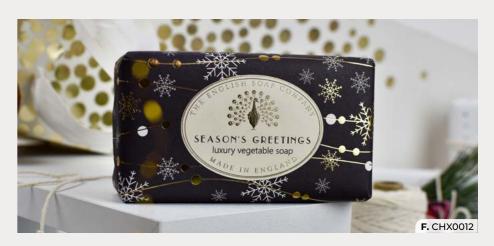

### FESTIVE SOAP BAR COLLECTION

Luxurious vegan friendly soap bars with a modern take on nostalgic soap fragrances, wrapped in beautiful, vintage inspired designs.

- A. CHX0008: WINTER BERRIES | 190G | NUMBER IN CASE: 8
- B. CHX0011: MERRY CHRISTMAS | 190G | NUMBER IN CASE: 8
- C. CHX0010: DECK THE HALLS; MULLED WINE | 190G | NUMBER IN CASE: 8
- D. CHX0007: FRANKINCENSE & MYRRH | 190G | NUMBER IN CASE: 8
- E. CHX0009: WINTER FLOWERS | 190G | NUMBER IN CASE: 8
- F. CHX0012: SEASON'S GREETINGS; CINNAMON & ORANGE | 190G | NUMBER IN CASE: 8