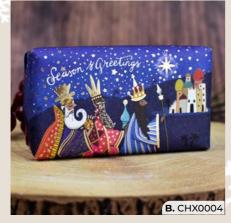

Beautiful gold foiling embellishes the collection, making these soaps not just a bathroom essential, but a special gift for friends and family.

- A. CHX0003: SANTA; CINNAMON & ORANGE | 190G | NUMBER IN CASE: 8
- B. CHX0004: THREE KINGS; FRANKINCENSE & MYRRH | 190G | NUMBER IN CASE: 8
- C. CHX0006: CHRISTMAS REINDEER; FIR TREE | 190G | NUMBER IN CASE: 8