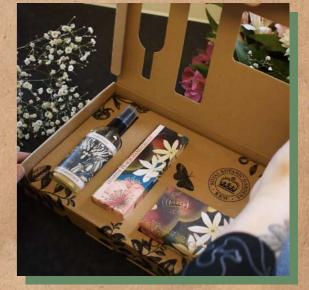

# Royal Botanic Gardens Control Control

LUXURY HAND CARE SET

Relax, indulge, and keep hands protected, cleansed and moisturised with this luxurious three-piece hand care set.

The recyclable kraft box has been delicately decorated with artworks from Kew's historic archives.

There are 8 fragrances to choose from; Bergamot & Ginger, Lemongrass & Lime and Narcissus Lime for those who love a citrus scent.

Jasmine Peach and Magnolia & Pear for those with a nose for fruity fragrances. Bluebell & Jasmine, Lavender & Rosemary and Osmanthus Rose for fans of floral perfumes.

KGGB008 Bergamot & Ginger KGGB007 Bluebell & Jasmine KGGB017 Jasmine Peach KGGB001 Lavender & Rosemary KGGB004 Lemongrass & Lime KGGB009 Magnolia & Pear KGGB015 Narcissus Lime KGGB016 Osmanthus Rose

All Contain 1x 100ml Hand Sanitiser, 1x 240g Soap Bar & 1x 75ml Hand Cream. Number In Case: 2