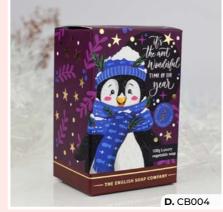

- A. CB001: BADGER | 100G | NUMBER IN CASE: 10
- B. CB002: POLAR BEAR | 100G | NUMBER IN CASE: 10
- **C.** CB003: OWL | 100G | NUMBER IN CASE: 10
- D. CB004: PENGUIN | 100G | NUMBER IN CASE: 10
- E. CB005: FATHER CHRISTMAS | 100G | NUMBER IN CASE: 10
- F. CB006: SNOWMAN | 100G | NUMBER IN CASE: 10
- G. CB007: REINDEER | 100G | NUMBER IN CASE: 10