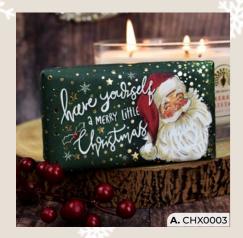

Beautiful gold foiling embellishes the collection, making these soaps not just a bathroom essential, but a special gift for friends and family.

- A. CHX0003: SANTA; CINNAMON & ORANGE | 190G | NUMBER IN CASE: 8
- B. CHX0004: THREE KINGS; FRANKINCENSE & MYRRH | 190G | NUMBER IN CASE: 8
- C. CHX0006: CHRISTMAS REINDEER; FIR TREE | 190G | NUMBER IN CASE: 8