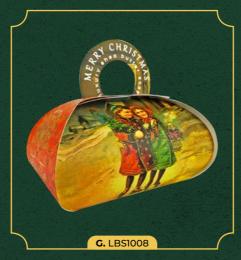

### SPICED PLUM & HONEYSUCKLE FRAGRANCE

- A. SBE1007: A VICTORIAN CHRISTMAS GIFT BOXED HAND SOAPS | 3 X 100G | NUMBER IN CASE: 4
- B. LMC1007: A VICTORIAN CHRISTMAS CANDLE | 170ML | NUMBER IN CASE: 4
- C. GS1007: A VICTORIAN CHRISTMAS LUXURY GUEST SOAPS | 3 X 20G | NUMBER IN CASE: 14
- D. LBS1007: A VICTORIAN CHRISTMAS LARGE GIFT BATH SOAP | 260G | NUMBER IN CASE: 6
- E. LMC1008: A WHITE CHRISTMAS CANDLE | 170ML | NUMBER IN CASE: 4
- F. GS1008: A WHITE CHRISTMAS CANDLE GUEST SOAPS | 3 X 20G | NUMBER IN CASE: 14
- G. LBS1008: A WHITE CHRISTMAS LARGE GIFT BATH SOAP | 260G | NUMBER IN CASE: 6