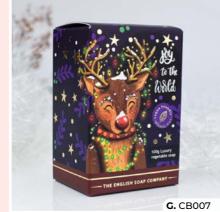

- A. CB001: BADGER | 100G | NUMBER IN CASE: 10
- B. CB002: POLAR BEAR | 100G | NUMBER IN CASE: 10
- **C.** CB003: OWL | 100G | NUMBER IN CASE: 10
- D. CB004: PENGUIN | 100G | NUMBER IN CASE: 10
- E. CB005: FATHER CHRISTMAS | 100G | NUMBER IN CASE: 10
- F. CB006: SNOWMAN | 100G | NUMBER IN CASE: 10
- G. CB007: REINDEER | 100G | NUMBER IN CASE: 10

Each 100g soap is fragranced with the enchanting blend of Frankincense and Myrrh, with notes of sandalwood, cedarwood and amber. These small but mighty oval shaped soaps are the ideal size for massaging in your hands for that extra thorough cleanse.