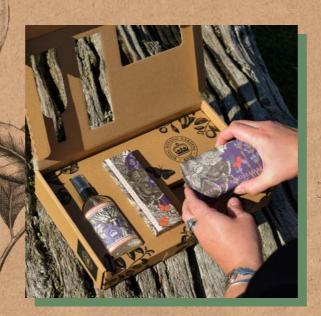

# Royal Botanic Gardens Control Control

LUXURY HAND CARE SET

Relax, indulge, and keep hands protected, cleansed and moisturised with this luxurious three-piece hand care set.

The recyclable kraft box has been delicately decorated with artworks from Kew's historic archives.

KGGB008 Bergamot & Ginger KGGB007 Bluebell & Jasmine KGGB017 Jasmine Peach KGGB001 Lavender & Rosemary KGGB004 Lemongrass & Lime KGGB009 Magnolia & Pear KGGB015 Narcissus Lime KGGB016 Osmanthus Rose

All Contain 1x 100ml Hand Sanitiser, 1x 240g Soap Bar & 1x 75ml Hand Cream. Number In Case: 2