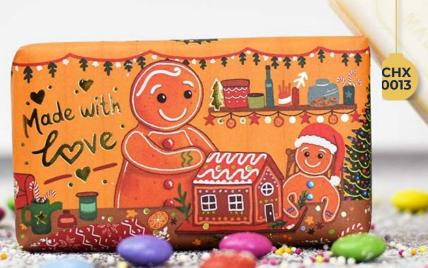

## LLUSTRATED (HRISTMAS

Hand drawn by our talented in-house illustrator with gold foil details, these festive soaps with wintery fragrances, make delightful little gifts & stocking fillers.

CHX0014 Polar Bears - Winter Flowers
CHX0013 Gingerbread - Cinnamon & Orange
CHX0015 Heavenly Angel - Angel Fragrance
CHX0016 Nutcracker - Frankincense & Myrrh

Our adorable characters mixed with the sweet messages and lashings of gold foil and sparkles create a truly magical and indulgent gift selection. The Frankincense & Myrrh Nutcracker soap bar is not only fabulous to look at, it saves on wrapping paper too! Simply write the names on the scroll.