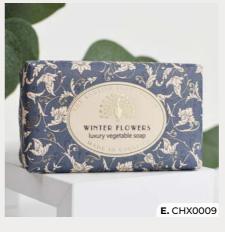

### FESTIVE SOAP BAR COLLECTION

Luxurious vegan friendly soap bars with a modern take on nostalgic soap fragrances, wrapped in beautiful, vintage inspired designs.

- A. CHX0008: WINTER BERRIES | 190G | NUMBER IN CASE: 8
- B. CHX0011: MERRY CHRISTMAS | 190G | NUMBER IN CASE: 8
- C. CHX0010: DECK THE HALLS; MULLED WINE | 190G | NUMBER IN CASE: 8
- D. CHX0007: FRANKINCENSE & MYRRH | 190G | NUMBER IN CASE: 8
- E. CHX0009: WINTER FLOWERS | 190G | NUMBER IN CASE: 8
- F. CHX0012: SEASON'S GREETINGS; CINNAMON & ORANGE | 190G | NUMBER IN CASE: 8