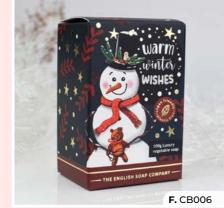

- A. CB001: BADGER | 100G | NUMBER IN CASE: 10
- B. CB002: POLAR BEAR | 100G | NUMBER IN CASE: 10
- **C.** CB003: OWL | 100G | NUMBER IN CASE: 10
- D. CB004: PENGUIN | 100G | NUMBER IN CASE: 10
- E. CB005: FATHER CHRISTMAS | 100G | NUMBER IN CASE: 10
- F. CB006: SNOWMAN | 100G | NUMBER IN CASE: 10
- G. CB007: REINDEER | 100G | NUMBER IN CASE: 10

Each 100g soap is fragranced with the enchanting blend of Frankincense and Myrrh, with notes of sandalwood, cedarwood and amber. These small but mighty oval shaped soaps are the ideal size for massaging in your hands for that extra thorough cleanse.