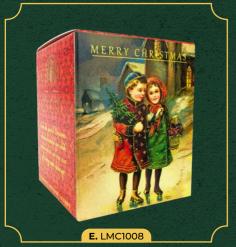

O. ANGEL, LARGE GIFT BAG SOAP

LBS1005 | 260G # IN CASE: 6

STEP BACK INCIME

The beautiful and nostalgic Victorian & White Christmas collections have a delightful spiced plum & honeysuckle perfume with warm notes of seasonal spices and sweet fruits. Top notes of magnolia, jasmine and honeysuckle complement the rich plum scent. A fresh delicate Christmas fragrance with a floral twist. They make wonderful gifts as a set, or perfect little individual stocking fillers.

### SPICED PLUM & HONEYSUCKLE FRAGRANCE

- A. SBE1007: A VICTORIAN CHRISTMAS GIFT BOXED HAND SOAPS | 3 X 100G | NUMBER IN CASE: 4
- B. LMC1007: A VICTORIAN CHRISTMAS CANDLE | 170ML | NUMBER IN CASE: 4
- C. GS1007: A VICTORIAN CHRISTMAS LUXURY GUEST SOAPS | 3 X 20G | NUMBER IN CASE: 14
- D. LBS1007: A VICTORIAN CHRISTMAS LARGE GIFT BATH SOAP | 260G | NUMBER IN CASE: 6
- E. LMC1008: A WHITE CHRISTMAS CANDLE | 170ML | NUMBER IN CASE: 4
- F. GS1008: A WHITE CHRISTMAS CANDLE GUEST SOAPS | 3 X 20G | NUMBER IN CASE: 14
- G. LBS1008: A WHITE CHRISTMAS LARGE GIFT BATH SOAP | 260G | NUMBER IN CASE: 6