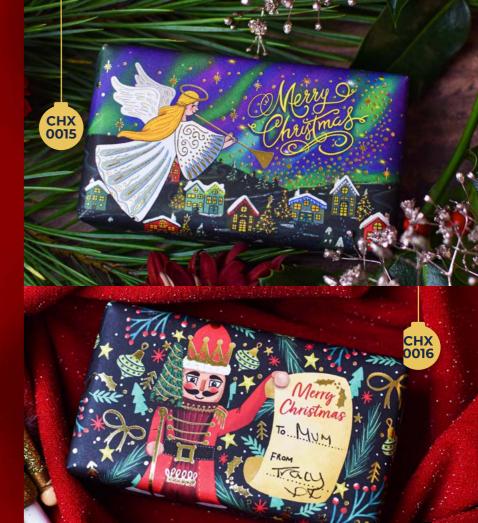

## LLUSTRATED (HRISTMAS

Hand drawn by our talented in-house illustrator with gold foil details, these festive soaps with wintery fragrances, make delightful little gifts & stocking fillers.

CHX0014 Polar Bears - Winter Flowers
CHX0013 Gingerbread - Cinnamon & Orange
CHX0015 Heavenly Angel - Angel Fragrance
CHX0016 Nutcracker - Frankincense & Myrrh

Our adorable characters mixed with the sweet messages and lashings of gold foil and sparkles create a truly magical and indulgent gift selection. The Frankincense & Myrrh Nutcracker soap bar is not only fabulous to look at, it saves on wrapping paper too! Simply write the names on the scroll.