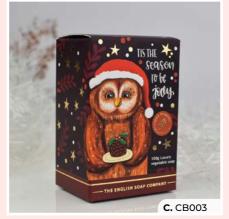

- A. CB001: BADGER | 100G | NUMBER IN CASE: 10
- B. CB002: POLAR BEAR | 100G | NUMBER IN CASE: 10
- **C.** CB003: OWL | 100G | NUMBER IN CASE: 10
- D. CB004: PENGUIN | 100G | NUMBER IN CASE: 10
- E. CB005: FATHER CHRISTMAS | 100G | NUMBER IN CASE: 10
- F. CB006: SNOWMAN | 100G | NUMBER IN CASE: 10
- G. CB007: REINDEER | 100G | NUMBER IN CASE: 10