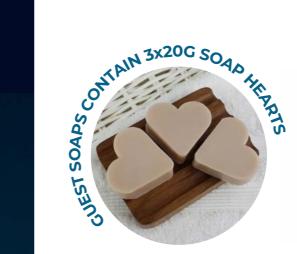

# IN CASE: 6

B. WINTER VILLAGE, 3 WICK SOY CANDLE HC0003 | 450ML # IN CASE: 2

C. WINTER VILLAGE, SMALL GUEST BAG SOAP

GS1001 | 3 X 20G # IN CASE: 14

D. WINTER VILLAGE, SOY WAX CANDLE LMC1001 | 170G # IN CASE: 4