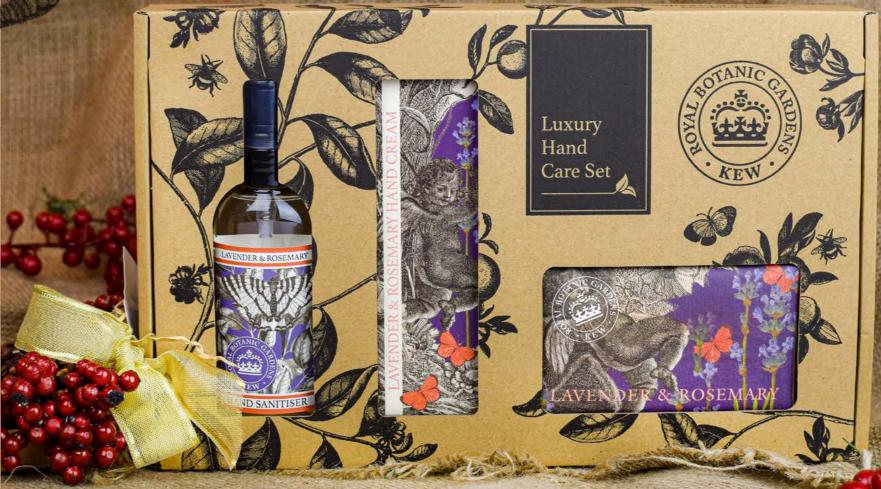

# Royal Botanic Gardens Control Control

LUXURY HAND CARE SET

Relax, indulge, and keep hands protected, cleansed and moisturised with this luxurious three-piece hand care set.

The recyclable kraft box has been delicately decorated with artworks from Kew's historic archives.

There are 8 fragrances to choose from; Bergamot & Ginger, Lemongrass & Lime and Narcissus Lime for those who love a citrus scent.

Jasmine Peach and Magnolia & Pear for those with a nose for fruity fragrances. Bluebell & Jasmine, Lavender & Rosemary and Osmanthus Rose for fans of floral perfumes.

KGGB008 Bergamot & Ginger KGGB007 Bluebell & Jasmine KGGB017 Jasmine Peach KGGB001 Lavender & Rosemary KGGB004 Lemongrass & Lime KGGB009 Magnolia & Pear KGGB015 Narcissus Lime KGGB016 Osmanthus Rose

All Contain 1x 100ml Hand Sanitiser, 1x 240g Soap Bar & 1x 75ml Hand Cream. Number In Case: 2