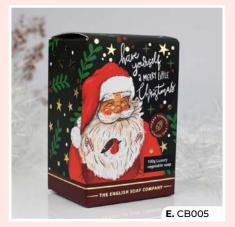

- A. CB001: BADGER | 100G | NUMBER IN CASE: 10
- B. CB002: POLAR BEAR | 100G | NUMBER IN CASE: 10
- **C.** CB003: OWL | 100G | NUMBER IN CASE: 10
- D. CB004: PENGUIN | 100G | NUMBER IN CASE: 10
- E. CB005: FATHER CHRISTMAS | 100G | NUMBER IN CASE: 10
- F. CB006: SNOWMAN | 100G | NUMBER IN CASE: 10
- G. CB007: REINDEER | 100G | NUMBER IN CASE: 10