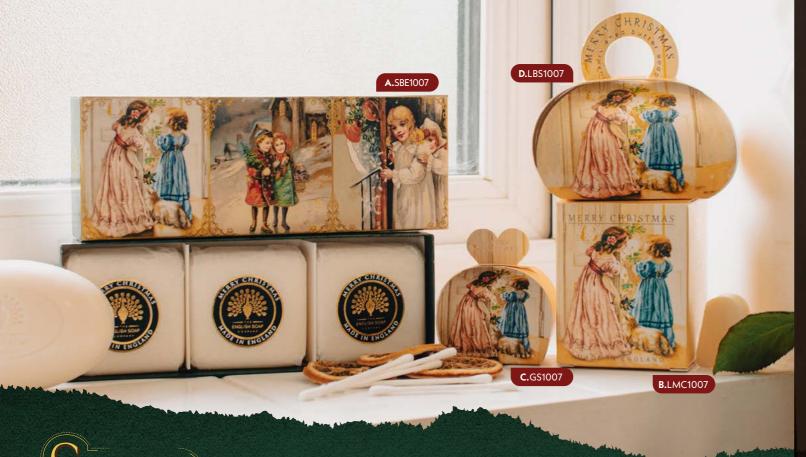

O. ANGEL, LARGE GIFT BAG SOAP

LBS1005 | 260G # IN CASE: 6

STEP BACK INCIME

The beautiful and nostalgic Victorian & White Christmas collections have a delightful spiced plum & honeysuckle perfume with warm notes of seasonal spices and sweet fruits. Top notes of magnolia, jasmine and honeysuckle complement the rich plum scent. A fresh delicate Christmas fragrance with a floral twist. They make wonderful gifts as a set, or perfect little individual stocking fillers.

### SPICED PLUM & HONEYSUCKLE FRAGRANCE

- A. SBE1007: A VICTORIAN CHRISTMAS GIFT BOXED HAND SOAPS | 3 X 100G | NUMBER IN CASE: 4
- B. LMC1007: A VICTORIAN CHRISTMAS CANDLE | 170ML | NUMBER IN CASE: 4
- C. GS1007: A VICTORIAN CHRISTMAS LUXURY GUEST SOAPS | 3 X 20G | NUMBER IN CASE: 14
- D. LBS1007: A VICTORIAN CHRISTMAS LARGE GIFT BATH SOAP | 260G | NUMBER IN CASE: 6
- E. LMC1008: A WHITE CHRISTMAS CANDLE | 170ML | NUMBER IN CASE: 4
- F. GS1008: A WHITE CHRISTMAS CANDLE GUEST SOAPS | 3 X 20G | NUMBER IN CASE: 14
- G. LBS1008: A WHITE CHRISTMAS LARGE GIFT BATH SOAP | 260G | NUMBER IN CASE: 6