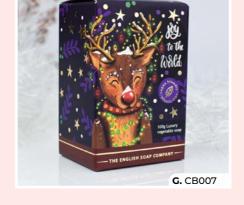

- A. CB001: BADGER | 100G | NUMBER IN CASE: 10
- B. CB002: POLAR BEAR | 100G | NUMBER IN CASE: 10
- **C.** CB003: OWL | 100G | NUMBER IN CASE: 10
- D. CB004: PENGUIN | 100G | NUMBER IN CASE: 10
- E. CB005: FATHER CHRISTMAS | 100G | NUMBER IN CASE: 10
- F. CB006: SNOWMAN | 100G | NUMBER IN CASE: 10
- G. CB007: REINDEER | 100G | NUMBER IN CASE: 10

Each 100g soap is fragranced with the enchanting blend of Frankincense and Myrrh, with notes of sandalwood, cedarwood and amber. These small but mighty oval shaped soaps are the ideal size for massaging in your hands for that extra thorough cleanse.