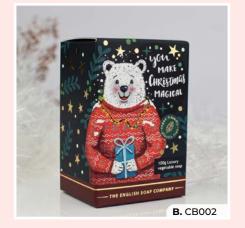

- A. CB001: BADGER | 100G | NUMBER IN CASE: 10
- B. CB002: POLAR BEAR | 100G | NUMBER IN CASE: 10
- **C.** CB003: OWL | 100G | NUMBER IN CASE: 10
- D. CB004: PENGUIN | 100G | NUMBER IN CASE: 10
- E. CB005: FATHER CHRISTMAS | 100G | NUMBER IN CASE: 10
- F. CB006: SNOWMAN | 100G | NUMBER IN CASE: 10
- G. CB007: REINDEER | 100G | NUMBER IN CASE: 10