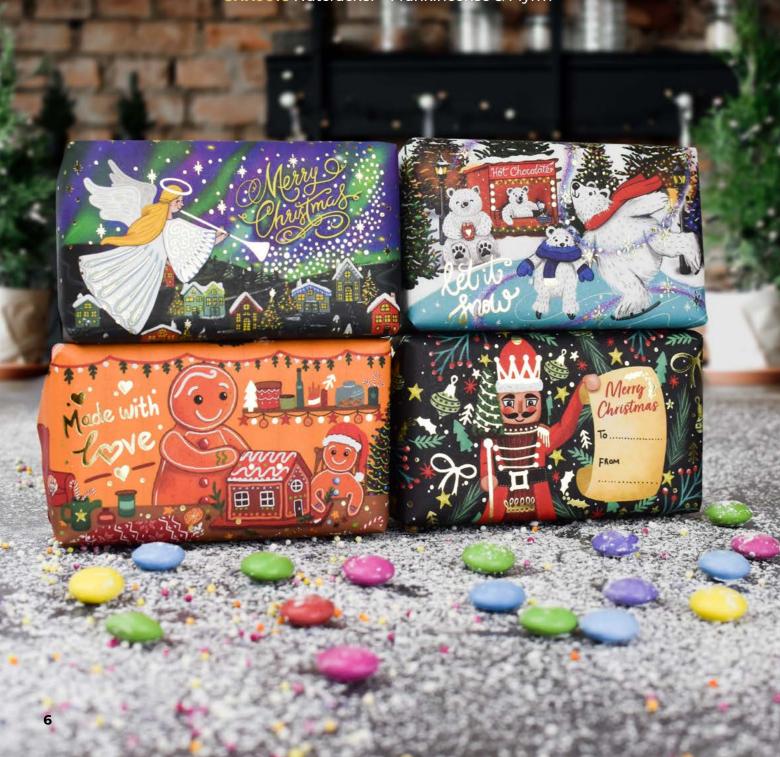

## LLUSTRATED (HRISTMAS

Hand drawn by our talented in-house illustrator with gold foil details, these festive soaps with wintery fragrances, make delightful little gifts & stocking fillers.

CHX0014 Polar Bears - Winter Flowers
CHX0013 Gingerbread - Cinnamon & Orange
CHX0015 Heavenly Angel - Angel Fragrance
CHX0016 Nutcracker - Frankincense & Myrrh

Our adorable characters mixed with the sweet messages and lashings of gold foil and sparkles create a truly magical and indulgent gift selection. The Frankincense & Myrrh Nutcracker soap bar is not only fabulous to look at, it saves on wrapping paper too! Simply write the names on the scroll.