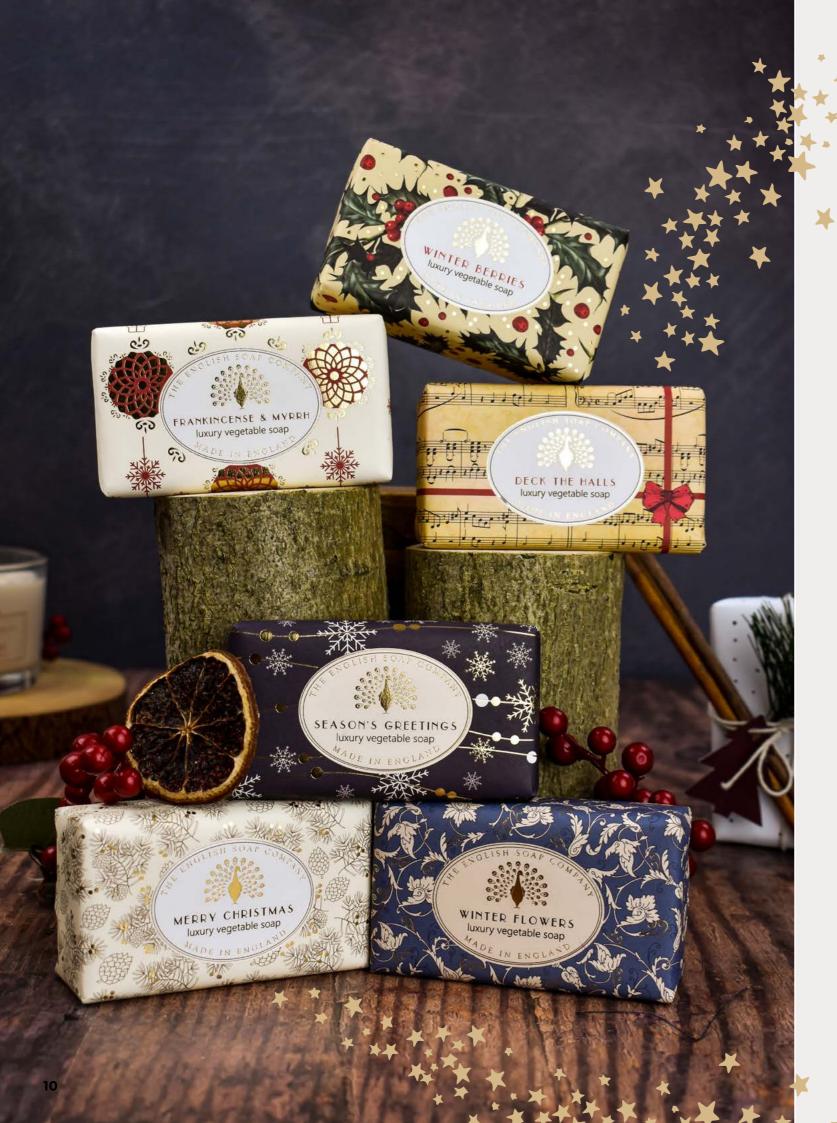

### FESTIVE SOAP BAR COLLECTION

Luxurious vegan friendly soap bars with a modern take on nostalgic soap fragrances, wrapped in beautiful, vintage inspired designs.

- A. CHX0008: WINTER BERRIES | 190G | NUMBER IN CASE: 8
- B. CHX0011: MERRY CHRISTMAS | 190G | NUMBER IN CASE: 8
- C. CHX0010: DECK THE HALLS; MULLED WINE | 190G | NUMBER IN CASE: 8
- D. CHX0007: FRANKINCENSE & MYRRH | 190G | NUMBER IN CASE: 8
- E. CHX0009: WINTER FLOWERS | 190G | NUMBER IN CASE: 8
- F. CHX0012: SEASON'S GREETINGS; CINNAMON & ORANGE | 190G | NUMBER IN CASE: 8